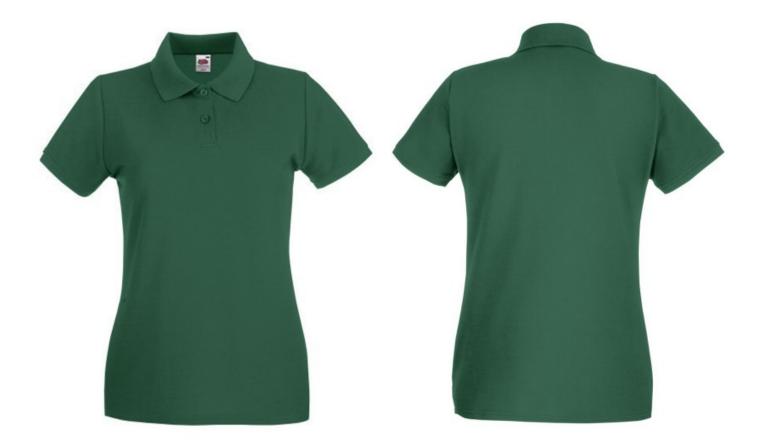

# FRUIT OF THE LOOM, LADIES PREMIUM POLO, WOMEN'S PREMIUM POLO SHIRT, FOREST GREEN, XL

# Specification

Fruit of the Loom, Ladies Premium Polo, Women's Premium Polo Shirt, Forest Green, XL. Polo shirt for women, premium quality, 100% cotton, 180gm / m2, modern cut, slightly waist-high, intended for everyday work and life activities, third button on the front panel, slight ruffle on the sleeves, classic polo collar. Branding: flex, flock, embroidery, sieve